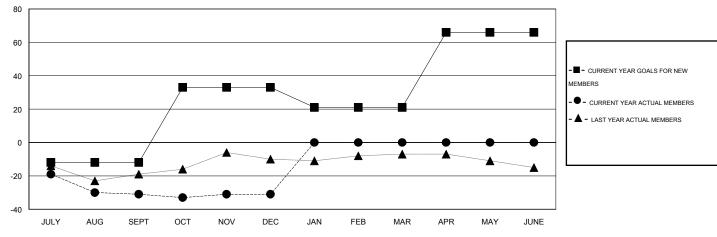

#### GOALS AND ACTUAL MEMBERS CUMULATIVE

| DROPPED CLUBS: 0  DROPPED MEMBERS |          | 10 CLUBS OF 30 ADDED 1 OR MORE NEW MEMBERS | GENDER DISTRIBU  MALE  FEMALE | TION<br>447 (62.87%)<br>264 (37.13%) |           |
|-----------------------------------|----------|--------------------------------------------|-------------------------------|--------------------------------------|-----------|
| DECEASED CLUB CANCELLED           | 4<br>0   | CLICK HERE FOR HEALTH ASSESSMENT DATA      | FAMILY UNIT MEMBERS           |                                      | 141<br>69 |
| OTHER TOTAL                       | 48<br>52 |                                            | NON-HEAD OF HOUSEHOLD         |                                      | 72        |